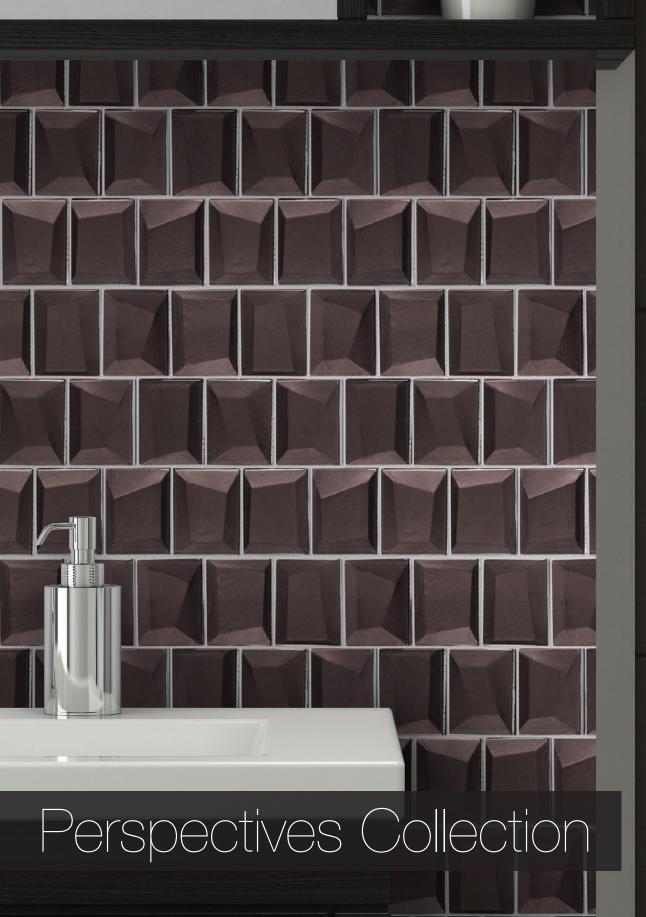

## Perspectives Collection

Sterling

Simply Irresistible

Soft Whisper

Frosted Cafe

Champagne

Peau De Sol Créme

Twilight

## Perspectives Collection

| Sterling                                                                                                                                                                                                                                                                                                                                                                                                                                                                                                                                                                                                                                                                                                                                                                                                                                                                                                                                                                                                                                                                                                                                                                                                                                                                                                                                                                                                                                                                                                                                                                                                                                                                                                                                                                                                                                                                           | Simply Irresistible                                                                          | Soft Whisper                                                                             | Frosted Cafe                                |
|------------------------------------------------------------------------------------------------------------------------------------------------------------------------------------------------------------------------------------------------------------------------------------------------------------------------------------------------------------------------------------------------------------------------------------------------------------------------------------------------------------------------------------------------------------------------------------------------------------------------------------------------------------------------------------------------------------------------------------------------------------------------------------------------------------------------------------------------------------------------------------------------------------------------------------------------------------------------------------------------------------------------------------------------------------------------------------------------------------------------------------------------------------------------------------------------------------------------------------------------------------------------------------------------------------------------------------------------------------------------------------------------------------------------------------------------------------------------------------------------------------------------------------------------------------------------------------------------------------------------------------------------------------------------------------------------------------------------------------------------------------------------------------------------------------------------------------------------------------------------------------|----------------------------------------------------------------------------------------------|------------------------------------------------------------------------------------------|---------------------------------------------|
|                                                                                                                                                                                                                                                                                                                                                                                                                                                                                                                                                                                                                                                                                                                                                                                                                                                                                                                                                                                                                                                                                                                                                                                                                                                                                                                                                                                                                                                                                                                                                                                                                                                                                                                                                                                                                                                                                    |                                                                                              |                                                                                          |                                             |
| Champagne                                                                                                                                                                                                                                                                                                                                                                                                                                                                                                                                                                                                                                                                                                                                                                                                                                                                                                                                                                                                                                                                                                                                                                                                                                                                                                                                                                                                                                                                                                                                                                                                                                                                                                                                                                                                                                                                          | Peau De Sol Créme                                                                            | Dawn To Dusk                                                                             | Winter Solstice                             |
| and the second sec |                                                                                              |                                                                                          | •                                           |
| Stable                                                                                                                                                                                                                                                                                                                                                                                                                                                                                                                                                                                                                                                                                                                                                                                                                                                                                                                                                                                                                                                                                                                                                                                                                                                                                                                                                                                                                                                                                                                                                                                                                                                                                                                                                                                                                                                                             | Twilight                                                                                     | Gunmetal Grey                                                                            |                                             |
| **Product comes as individual pieces not in pairs as s                                                                                                                                                                                                                                                                                                                                                                                                                                                                                                                                                                                                                                                                                                                                                                                                                                                                                                                                                                                                                                                                                                                                                                                                                                                                                                                                                                                                                                                                                                                                                                                                                                                                                                                                                                                                                             | hown.                                                                                        |                                                                                          |                                             |
|                                                                                                                                                                                                                                                                                                                                                                                                                                                                                                                                                                                                                                                                                                                                                                                                                                                                                                                                                                                                                                                                                                                                                                                                                                                                                                                                                                                                                                                                                                                                                                                                                                                                                                                                                                                                                                                                                    |                                                                                              |                                                                                          |                                             |
| Product Specification                                                                                                                                                                                                                                                                                                                                                                                                                                                                                                                                                                                                                                                                                                                                                                                                                                                                                                                                                                                                                                                                                                                                                                                                                                                                                                                                                                                                                                                                                                                                                                                                                                                                                                                                                                                                                                                              |                                                                                              |                                                                                          |                                             |
| Residential Commercial                                                                                                                                                                                                                                                                                                                                                                                                                                                                                                                                                                                                                                                                                                                                                                                                                                                                                                                                                                                                                                                                                                                                                                                                                                                                                                                                                                                                                                                                                                                                                                                                                                                                                                                                                                                                                                                             | Recommended Use   Interior Exterior   Wall Wall   Floor Floor/Paving   Recipient Countertone | Sheet Size     Thickness       10.5" x 12"     0.315"       266.7 mm x 304.8 mm     8 mm |                                             |
| Mesh mounted                                                                                                                                                                                                                                                                                                                                                                                                                                                                                                                                                                                                                                                                                                                                                                                                                                                                                                                                                                                                                                                                                                                                                                                                                                                                                                                                                                                                                                                                                                                                                                                                                                                                                                                                                                                                                                                                       | Backsplash Countertops Shower/Wet Areas Pool/Fountain Fireplaces                             | .5" x 6" 0.315"<br>12.7 mm x 152.4 mm 8 mm                                               | .5" x 6" Single Piece<br>12.7 mm x 152.4 mm |
| Please inspect prior to installation. No claims allowed after installation.<br>These irregularities are inherent in all handcrafted products and intended to give the product the depth and richness only found in artisan made products.                                                                                                                                                                                                                                                                                                                                                                                                                                                                                                                                                                                                                                                                                                                                                                                                                                                                                                                                                                                                                                                                                                                                                                                                                                                                                                                                                                                                                                                                                                                                                                                                                                          |                                                                                              |                                                                                          |                                             |