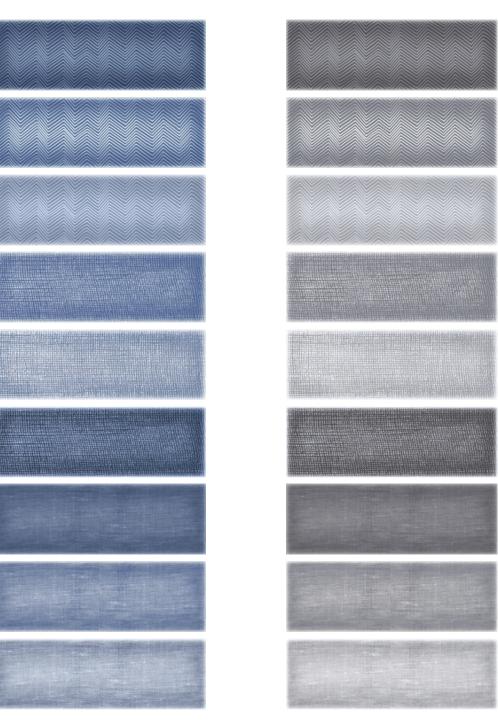

## Mediterraneo Collection

SF180721 Azul\*

+ 0-

SF180722 Gris\* **SURFACES** 

| ade Variation          | Application  | Recommended Use  |               | Piece Size                        | Thickness     | PCS/Box | Coverage/Box            |
|------------------------|--------------|------------------|---------------|-----------------------------------|---------------|---------|-------------------------|
|                        | Residential  | Interior         | Exterior      |                                   |               |         | <b>g</b>                |
|                        | Commercial   | Wall Floor       | Wall          | 3.94" x 11.81"<br>100 mm x 300 mm | 0.28"<br>7 mm | 34      | 10/982 sq/ft<br>1.02 m² |
|                        | Presentation | Backsplash       | Countertops   |                                   |               |         | 1.02 111                |
|                        | Loose Piece  | Shower/Wet Areas | Pool/Fountain |                                   |               |         |                         |
| V2<br>Slight Variation |              | Fireplaces       |               |                                   |               |         |                         |
| V2<br>Slight Variation |              | Fireplaces       |               |                                   |               |         |                         |