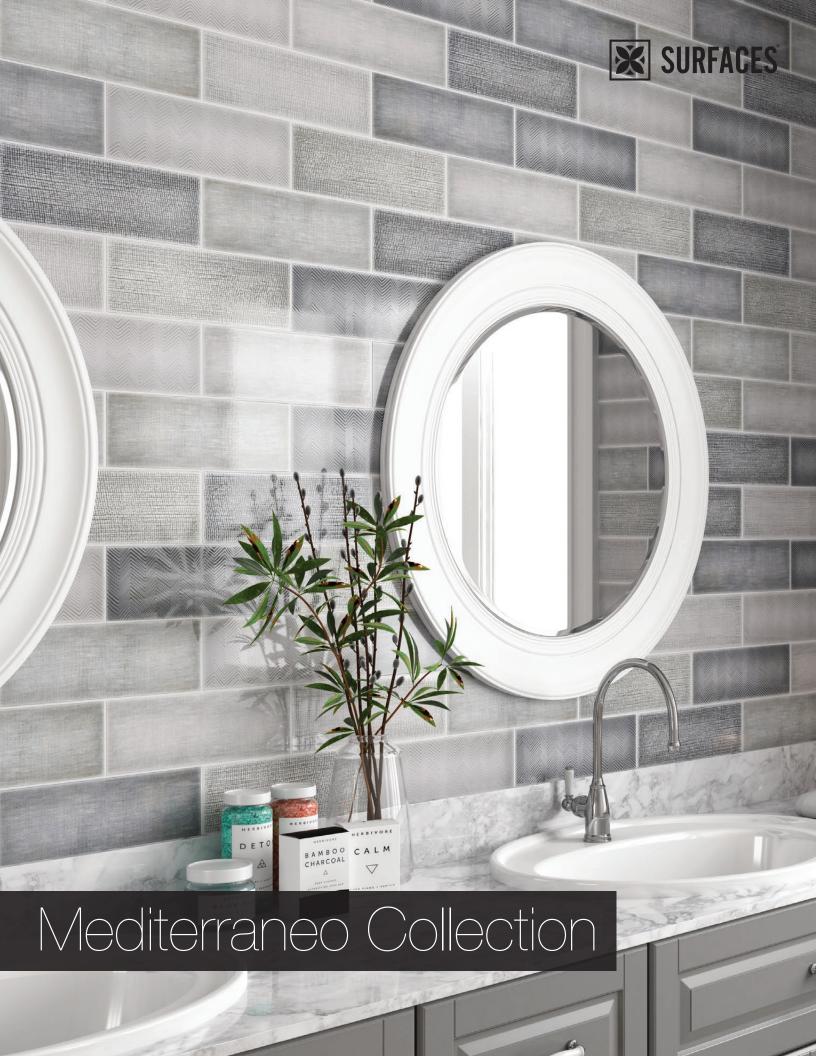

## Mediterraneo Collection

SF180721 Azul\*

+ 0-

SF180722 Gris\* **SURFACES** 

| ade Variation          | Application  | Recommended Use  |               | Piece Size                        | Thickness     | PCS/Box | Coverage/Box            |
|------------------------|--------------|------------------|---------------|-----------------------------------|---------------|---------|-------------------------|
|                        | Residential  | Interior         | Exterior      |                                   |               |         | <b>g</b>                |
|                        | Commercial   | Wall Floor       | Wall          | 3.94" x 11.81"<br>100 mm x 300 mm | 0.28"<br>7 mm | 34      | 10/982 sq/ft<br>1.02 m² |
|                        | Presentation | Backsplash       | Countertops   |                                   |               |         | 1.02 111                |
|                        | Loose Piece  | Shower/Wet Areas | Pool/Fountain |                                   |               |         |                         |
| V2<br>Slight Variation |              | Fireplaces       |               |                                   |               |         |                         |
| V2<br>Slight Variation |              | Fireplaces       |               |                                   |               |         |                         |