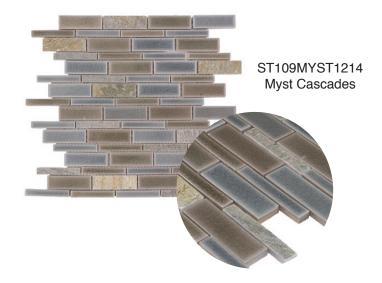

## Cascades Collection

CS004WHIT1214 Mocha Cascades

CS008BEIG1214 Vanilla Cascades

HI011GREY1214 Dark Mountain

HI012BRWN1214 Natural Mountain

CS005WASH1216 Washed Cascades