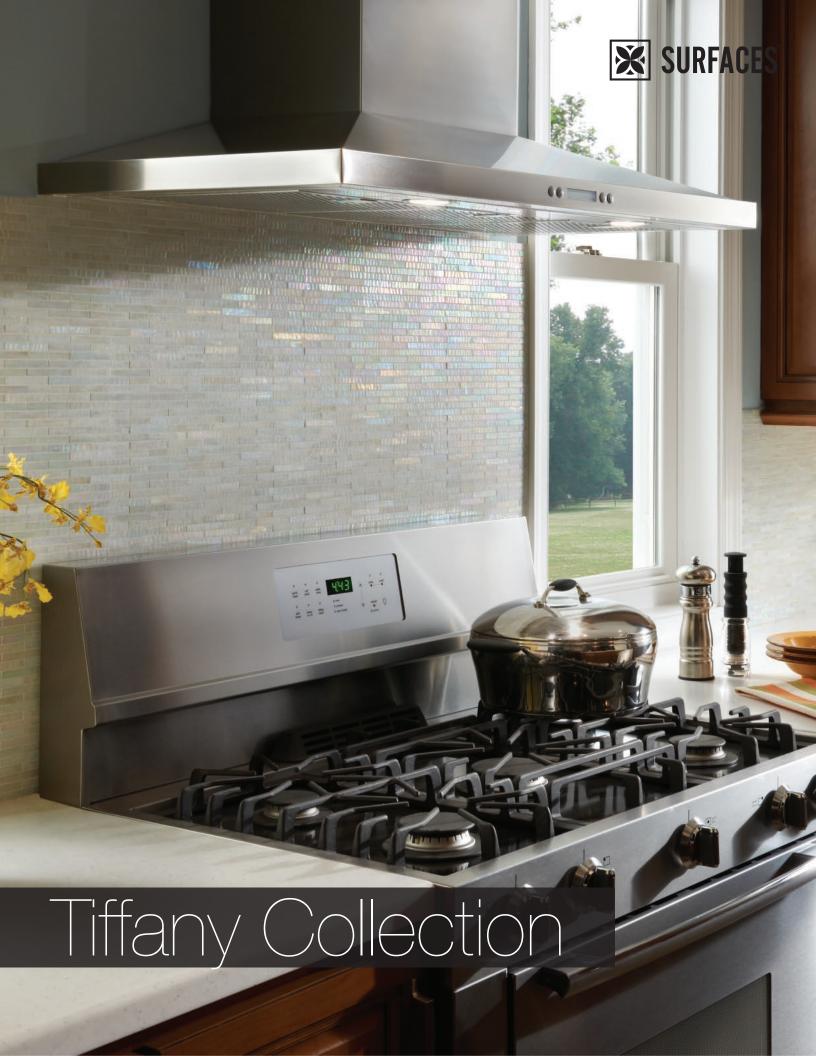

## Tiffany Collection





CHIGLAER704 Jade Brick



CHIGLAER707 Ocean Brick

## **Product Specification**

| Shade Variation        | Application  | Recommended Use  |               |       | Sheet Size                   | Thickness     | Chip Size  | Chips per Sheet | PCS/Box | Coverage/Box                   |
|------------------------|--------------|------------------|---------------|-------|------------------------------|---------------|------------|-----------------|---------|--------------------------------|
|                        | Residential  | Interior         | Exterior      | -     |                              |               |            |                 |         |                                |
|                        | Commercial   | Wall             | Wall