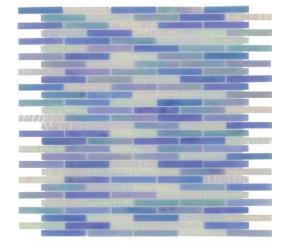

## Tiffany Collection





CHIGLAER704 Jade Brick



CHIGLAER707 Ocean Brick

## **Product Specification**

| Shade Variation        | Application  | Recommended Use  |               |       | Sheet Size                   | Thickness     | Chip Size  | Chips per Sheet | PCS/Box | Coverage/Box                   |
|------------------------|--------------|------------------|---------------|-------|------------------------------|---------------|------------|-----------------|---------|--------------------------------|
|                        | Residential  | Interior         | Exterior      | -     |                              |               |            |                 |         |                                |
|                        | Commercial   | Wall             | Wall          | 글 가 크 |                              |