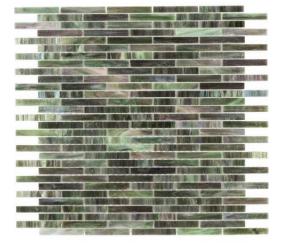

## Tiffany Collection





CHIGLAER704 Jade Brick



CHIGLAER707 Ocean Brick

## **Product Specification**

| Shade Variation        | Application  | Recommended Use  |               |       | Sheet Size                   | Thickness     | Chip Size  | Chips per Sheet | PCS/Box | Coverage/Box                   |
|------------------------|--------------|------------------|---------------|-------|------------------------------|---------------|------------|-----------------|---------|--------------------------------|
|                        | Residential  | Interior         | Exterior      | -     |                              |               |            |                 |         |                                |
|                        | Commercial   | Wall             | Wall          | 글 가 크 |