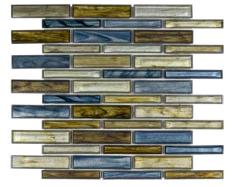

# Rainforest Collection

RFKING1215 King Fisher

### Wall Floor/Paving Countertops Pool/Fountain

| Sheet Size                         | Thickness      | Chip Size  | Cł |
|------------------------------------|----------------|------------|----|
| 11.81" x 11.57"<br>299 mm x 294 mm | 0.433"<br>6 mm | Multi Size |    |