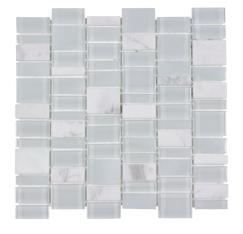

## Everest Collection

EV102GLAC1212 Everest Staggered Glacier EV101ERTH1212 Everest Staggered Earth

## **Product Specification** Chip per Sheet Sheet Size Thickness Chip Size Shade Variation Application Recommended Use Residential Interior Exterior Wall 🔳 Wall Commercial 11.75" x 11.75" 0.31" Multi-Sized 72 Eloor Eloor/Paving 298 mm x 298 mm 8 mm Countertops Presentation Backsplash Pool/Fountain Mesh mounted Shower/Wet Areas V2 Slight Variation E Face mounted E Fireplaces Please inspect prior to installation. No claims allowed after installation. These irregularities are inherent in all handcrafted products and intended to give the product the depth and richness only found in artisan made products.