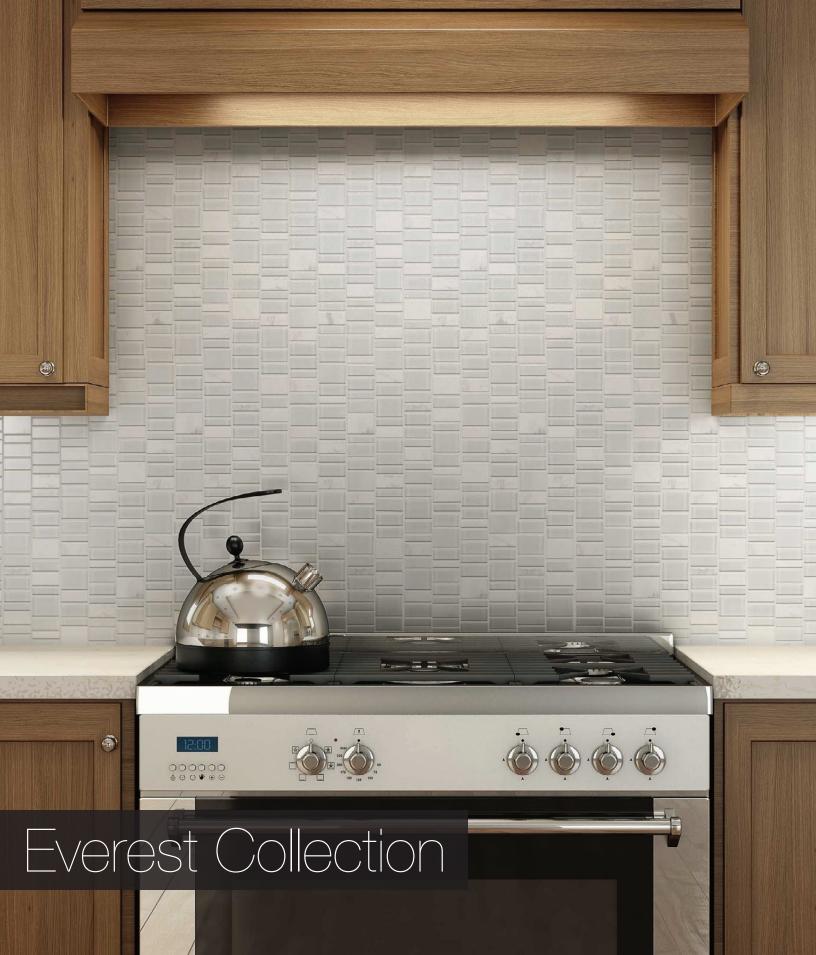

## Everest Collection

EV102GLAC1212 Everest Staggered Glacier EV101ERTH1212 Everest Staggered Earth

## **Product Specification** Chip per Sheet Sheet Size Thickness Chip Size Shade Variation Application Recommended Use Residential Interior Exterior Wall 🔳 Wall Commercial 11.75" x 11.75" 0.31" Multi-Sized 72 Eloor Eloor/Paving 298 mm x 298 mm 8 mm Countertops Presentation Backsplash Pool/Fountain Mesh mounted Shower/Wet Areas V2 Slight Variation E Face mounted E Fireplaces Please inspect prior to installation. No claims allowed after installation. These irregularities are inherent in all handcrafted products and intended to give the product the depth and richness only found in artisan made products.