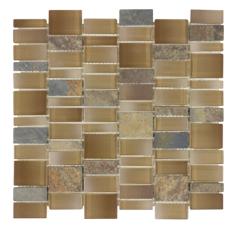

## Everest Collection

EV102GLAC1212 Everest Staggered Glacier EV101ERTH1212 Everest Staggered Earth

## **Product Specification** Chip per Sheet Sheet Size Thickness Chip Size Shade Variation Application Recommended Use Residential Interior Exterior Wall 🔳 Wall Commercial 11.75" x 11.75" 0.31" Multi-Sized 72 Eloor Eloor/Paving 298 mm x 298 mm 8 mm Countertops Presentation Backsplash Pool/Fountain Mesh mounted Shower/Wet Areas V2 Slight Variation E Face mounted E Fireplaces Please inspect prior to installation. No claims allowed after installation. These irregularities are inherent in all handcrafted products and intended to give the product the depth and richness only found in artisan made products.