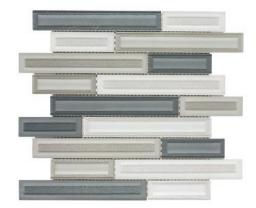

## Calais Collection

CALATAUPE1213 Taupe

CALACHAR1213 Charcoal

CALAPUTTY1213 Putty

CALADENIM1213 Denim

Product Specification

| Shade Variation        | Application  | Recommended Use  |               | Sheet Size                         | Thickness      | Chip Size  | Chip per Sheet | PCS/Box | Coverage/Box                      |
|------------------------|--------------|------------------|---------------|------------------------------------|----------------|------------|----------------|---------|-----------------------------------|
|                        | Residential  | Interior         | Exterior      |                                    |                |            |                |         |                                   |
|                        | Commercial   | Wall             | Wall          |                                    |                |            |                |         |                                   |
|                        |              | Floor            | Floor/Paving  | 11.75" x 11.50"<br>298 mm x 292 mm | 0.315"<br>8 mm | Multi-Size | 18             | 10      | 9.47 sq/ft<br>0.88 m <sup>2</sup> |
|                        | Presentation | Backsplash       | Countertops   |                                    |                |            |                |         |                                   |
|                        | Mesh mounted | Shower/Wet Areas | Pool/Fountain |                                    |                |            |                |         |                                   |
| V2<br>Slight Variation | Face mounted | Fireplaces       |               |                                    |                |            |                |         |                                   |
|                        | Tile mounted |                  |               |                                    |                |            |                |         |                                   |
|                        |              |                  |               |                                    |                |            |                |         |                                   |
|                        |              |                  |               |                                    |                |            |                |         |                                   |
|                        |              |                  |               |                                    |                |            |                |         |                                   |