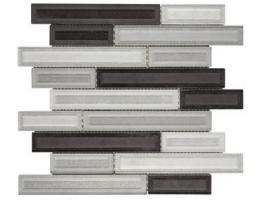

## Calais Collection

CALATAUPE1213 Taupe

CALACHAR1213 Charcoal

CALAPUTTY1213 Putty

CALADENIM1213 Denim

Product Specification

| Shade Variation        | Application  | Recommended Use  |               | Sheet Size                         | Thickness      | Chip Size  | Chip per Sheet | PCS/Box | Coverage/Box                      |
|------------------------|--------------|------------------|---------------|------------------------------------|----------------|------------|----------------|---------|-----------------------------------|
|                        | Residential  | Interior         | Exterior      |                                    |                |            |                |         |                                   |
|                        | Commercial   | Wall             | Wall          |                                    |                |            |                |         |                                   |
|                        |              | Floor            | Floor/Paving  | 11.75" x 11.50"<br>298 mm x 292 mm | 0.315"<br>8 mm | Multi-Size | 18             | 10      | 9.47 sq/ft<br>0.88 m <sup>2</sup> |
|                        | Presentation | Backsplash       | Countertops   |                                    |                |            |                |         |                                   |
|                        | Mesh mounted | Shower/Wet Areas | Pool/Fountain |                                    |                |            |                |         |                                   |
| V2<br>Slight Variation | Face mounted | Fireplaces       |               |                                    |                |            |                |         |                                   |
|                        | Tile mounted |                  |               |                                    |                |            |                |         |                                   |
|                        |              |                  |               |                                    |                |            |                |         |                                   |
|                        |              |                  |               |                                    |                |            |                |         |                                   |
|                        |              |                  |               |                                    |                |            |                |         |                                   |