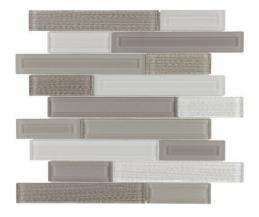

## Calais Collection

CALATAUPE1213 Taupe

CALACHAR1213 Charcoal

CALAPUTTY1213 Putty

CALADENIM1213 Denim

Product Specification

| Shade Variation        | Application  | Recommended Use  |               | Sheet Size                         | Thickness      | Chip Size  | Chip per Sheet | PCS/Box | Coverage/Box                      |
|------------------------|--------------|------------------|---------------|------------------------------------|----------------|------------|----------------|---------|-----------------------------------|
|                        | Residential  | Interior         | Exterior      |                                    |                |            |                |         |                                   |
|                        | Commercial   | Wall             | Wall          |                                    |                |            |                |         |                                   |
|                        |              | Floor            | Floor/Paving  | 11.75" x 11.50"<br>298 mm x 292 mm | 0.315"<br>8 mm | Multi-Size | 18             | 10      | 9.47 sq/ft<br>0.88 m <sup>2</sup> |
|                        | Presentation | Backsplash       | Countertops   |                                    |                |            |                |         |                                   |
|                        | Mesh mounted | Shower/Wet Areas | Pool/Fountain |                                    |                |            |                |         |                                   |
| V2<br>Slight Variation | Face mounted | Fireplaces       |               |                                    |                |            |                |         |                                   |
|                        | Tile mounted |                  |               |                                    |                |            |                |         |                                   |
|                        |              |                  |               |                                    |                |            |                |         |                                   |
|                        |              |                  |               |                                    |                |            |                |         |                                   |
|                        |              |                  |               |                                    |                |            |                |         |                                   |