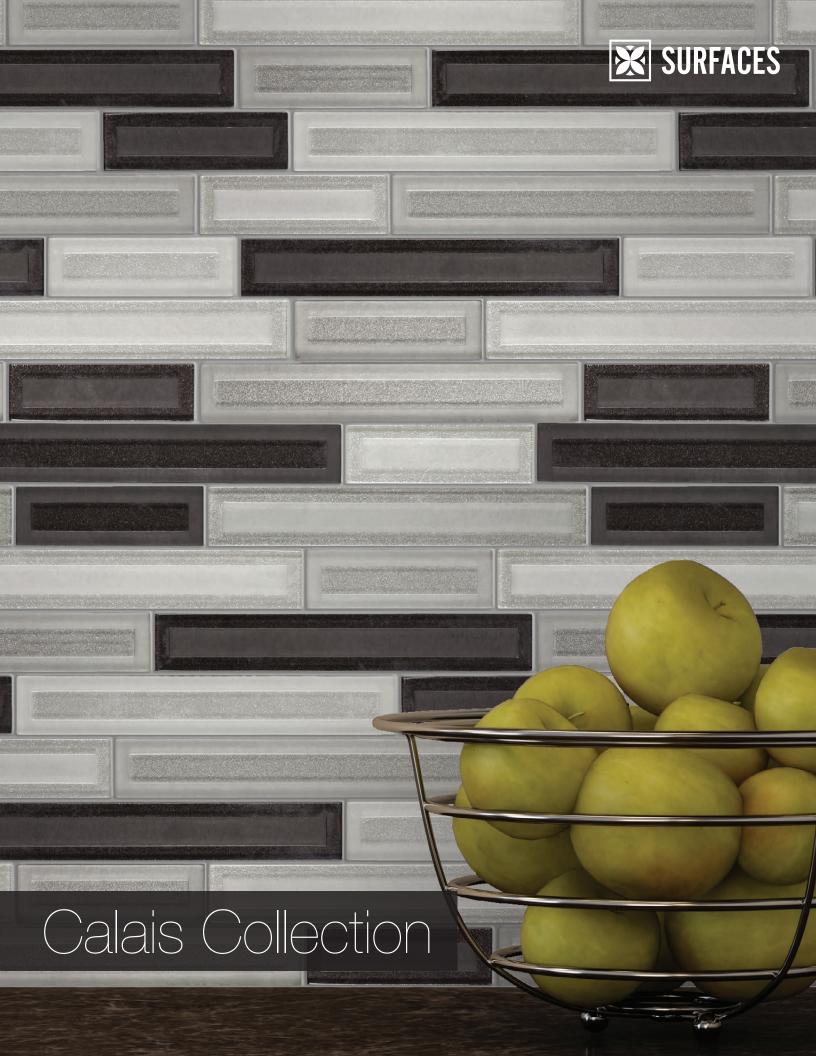

## Calais Collection

CALATAUPE1213 Taupe

CALACHAR1213 Charcoal

CALAPUTTY1213 Putty

CALADENIM1213 Denim

Product Specification

| Shade Variation        | Application  | Recommended Use  |               | Sheet Size                         | Thickness      | Chip Size  | Chip per Sheet | PCS/Box | Coverage/Box                      |
|------------------------|--------------|------------------|---------------|------------------------------------|----------------|------------|----------------|---------|-----------------------------------|
|                        | Residential  | Interior         | Exterior      |                                    |                |            |                |         |                                   |
|                        | Commercial   | Wall             | Wall          |                                    |                |            |                |         |                                   |
|                        |              | Floor            | Floor/Paving  | 11.75" x 11.50"<br>298 mm x 292 mm | 0.315"<br>8 mm | Multi-Size | 18             | 10      | 9.47 sq/ft<br>0.88 m <sup>2</sup> |
|                        | Presentation | Backsplash       | Countertops   |                                    |                |            |                |         |                                   |
|                        | Mesh mounted | Shower/Wet Areas | Pool/Fountain |                                    |                |            |                |         |                                   |
| V2<br>Slight Variation | Face mounted | Fireplaces       |               |                                    |                |            |                |         |                                   |
|                        | Tile mounted |                  |               |                                    |                |            |                |         |                                   |
|                        |              |                  |               |                                    |                |            |                |         |                                   |
|                        |              |                  |               |                                    |                |            |                |         |                                   |
|                        |              |                  |               |                                    |                |            |                |         |                                   |