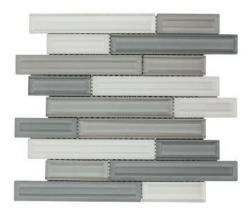

## Calais Collection

CALATAUPE1213 Taupe

CALACHAR1213 Charcoal

CALAPUTTY1213 Putty

CALADENIM1213 Denim

Product Specification

| Shade Variation        | Application  | Recommended Use  |               | Sheet Size                         | Thickness      | Chip Size  | Chip per Sheet | PCS/Box | Coverage/Box                      |
|------------------------|--------------|------------------|---------------|------------------------------------|----------------|------------|----------------|---------|-----------------------------------|
|                        | Residential  | Interior         | Exterior      |                                    |                |            |                |         |                                   |
|                        | Commercial   | Wall             | Wall          |                                    |                |            |                |         |                                   |
|                        |              | Floor            | Floor/Paving  | 11.75" x 11.50"<br>298 mm x 292 mm | 0.315"<br>8 mm | Multi-Size | 18             | 10      | 9.47 sq/ft<br>0.88 m <sup>2</sup> |
|                        | Presentation | Backsplash       | Countertops   |                                    |                |            |                |         |                                   |
|                        | Mesh mounted | Shower/Wet Areas | Pool/Fountain |                                    |                |            |                |         |                                   |
| V2<br>Slight Variation | Face mounted | Fireplaces       |               |                                    |                |            |                |         |                                   |
|                        | Tile mounted |                  |               |                                    |                |            |                |         |                                   |
|                        |              |                  |               |                                    |                |            |                |         |                                   |
|                        |              |                  |               |                                    |                |            |                |         |                                   |
|                        |              |                  |               |                                    |                |            |                |         |                                   |